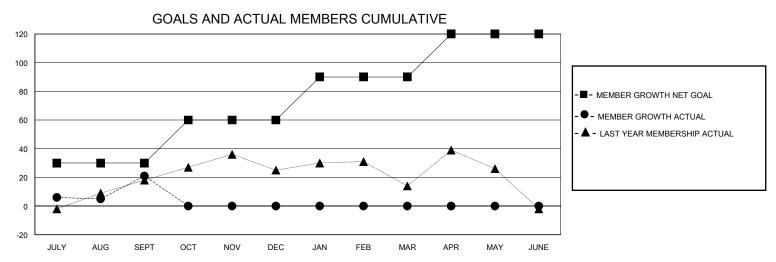

## District 201Q3

Results as of: 9/30/2024

23

0

0

0

50

0

0

| GMT:                  | LOCATION AUSTRALIA |           |               |                       |                           |                         | GMT CA                                             |
|-----------------------|--------------------|-----------|---------------|-----------------------|---------------------------|-------------------------|----------------------------------------------------|
| Clubs                 |                    |           |               | Members               |                           |                         |                                                    |
| RESULTS FOR 2024-2025 |                    |           |               | RESULTS FOR 2024-2025 |                           |                         |                                                    |
| QUARTER               | NEW CLUB GOAL      | NEW CLUBS | DROPPED CLUBS | QUARTER               | MEMBER GROWTH NET<br>GOAL | MEMBER GROWTH<br>ACTUAL | DROPPED<br>MEMBERS ACTUAL<br>(including transfers) |

0

0

0

JULY/AUG/SEPT

OCT/NOV/DEC

JAN/FEB/MAR

APR/MAY/JUNE

30

30

30

30

MAY

0

0

0

0

JULY/AUG/SEPT

OCT/NOV/DEC

JAN/FEB/MAR

APR/MAY/JUNE

JULY

AUG

SEPT

OCT

NOV